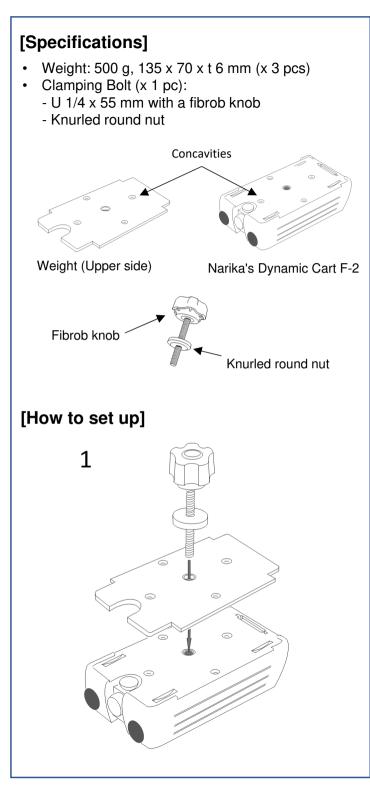

## C15-1624-W1 Stackable Weights for Dynamic Cart F-2

## [Product Description]

Set of three stackable optional weights (500 g each) and a clamping bolt suitable to increase the total mass of Narika's Dynamic Cart F-2 (C15-1624-W0).

## [Overall Advantages to Users]

- ✓ Number of the weights to be mounted on the cart is adjustable from one to three without worrying about slipping off the cart thanks to the concavities on the upper side and convexities on the lower side.
- By using the clamping bolt, the weight(s) will be stacked and mounted on the cart even more stably.

## [Precaution]

- Make sure that all the concavities on the cart and convexities on the weight in contact with the cart are correctly aligned.
- ✓ Make sure to fasten the weight(s) with the clamping bolt.