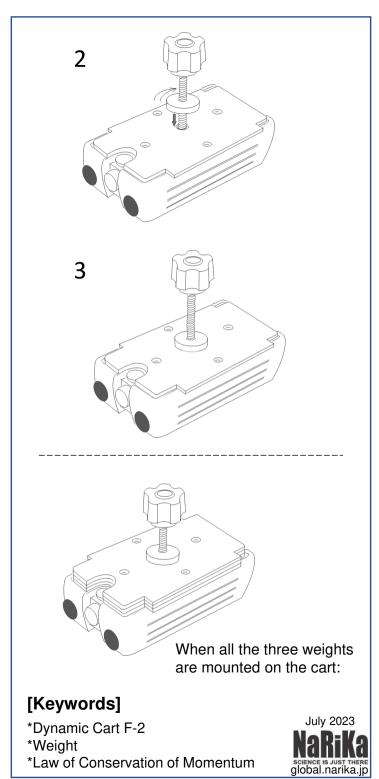

## [Overall Advantages to Users]

- ✓ Number of the weights to be mounted on the cart is adjustable from one to three without worrying about slipping off the cart thanks to the concavities on the upper side and convexities on the lower side.
- By using the clamping bolt, the weight(s) will be stacked and mounted on the cart even more stably.

## [Precaution]

- Make sure that all the concavities on the cart and convexities on the weight in contact with the cart are correctly aligned.
- ✓ Make sure to fasten the weight(s) with the clamping bolt.